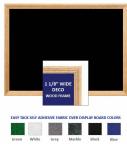

#### **Product Details**

- **Decorative Wood Framed Easy Tack Display Board**
- Wall Display Board
- Overall Easy Tack Board Wood Frame Size: 22" x 28"
- Overall Tack Board Frame Depth: 3/4"
- Factory installed hangers allow you to mount Portrait or Landscape
- Available in (3) Wood Frame Finishes: Cherry, Light Oak, and Walnut Decorative wood frame (1 1/8" WIDE) borders the tack board Self adhesive fabric allows for quick and easy placement of lightweight items
- NO PUSH PINS or THUMB TACKS NEEDED!
- Open Face tack board displays are for INDOOR use only
- Call for Custom Display Boards Metal or Wood Framed

### Ordering Options

- Frame Orientation: Mounts both Portrait and Landscape
- Easy Tack Self Adhesive Fabrics (see 6 colors below)
- Mounting Brackets to help mount & secure your frame to the wall

\*CUSTOM SIZES AVAILABLE | CALL US