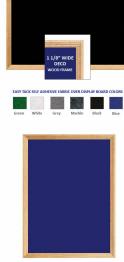

#### **Product Details**

- **Decorative Wood Framed Easy Tack Display Board**
- Wall Display Board
- Overall Easy Tack Board Wood Frame Size: 22" x 28"
- Overall Tack Board Frame Depth: 3/4"
- Factory installed hangers allow you to mount Portrait or Landscape
- Available in (3) Wood Frame Finishes: Cherry, Light Oak, and Walnut Decorative wood frame (1 1/8" WIDE) borders the tack board Self adhesive fabric allows for quick and easy placement of lightweight items
- NO PUSH PINS or THUMB TACKS NEEDED!
- Open Face tack board displays are for INDOOR use only
- Call for Custom Display Boards Metal or Wood Framed

### Ordering Options

- Frame Orientation: Mounts both Portrait and Landscape
- Easy Tack Self Adhesive Fabrics (see 6 colors below)
- Mounting Brackets to help mount & secure your frame to the wall

\*CUSTOM SIZES AVAILABLE | CALL US