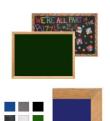

## Wood Framed 22x28 EASY-TACK Display Boards (Open Face with Decorative Frame Style)

#### **Product Details**

- **Decorative Wood Framed Easy Tack Display Board**
- Wall Display Board
- Overall Easy Tack Board Wood Frame Size: 22" x 28"
- Overall Tack Board Frame Depth: 3/4"
- Factory installed hangers allow you to mount Portrait or Landscape
- Available in (3) Wood Frame Finishes: Cherry, Light Oak, and Walnut Decorative wood frame (1 1/8" WIDE) borders the tack board Self adhesive fabric allows for quick and easy placement of lightweight items
- NO PUSH PINS or THUMB TACKS NEEDED!
- Open Face tack board displays are for INDOOR use only
- Call for Custom Display Boards Metal or Wood Framed