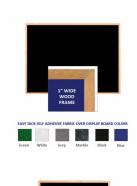

#### **Product Details**

- Wood Framed Easy Tack Display Board
- Wall Display Board
- Overall Easy Tack Board Wood Frame Size: 12" x 36"
- Overall Tack Board Frame Depth: 3/4"
- Factory installed hangers allow you to mount Portrait or Landscape
- Available in (3) Wood Frame Finishes: Cherry, Light Oak, and Walnut Wood frame (1" WIDE) borders the tack board
  Self adhesive fabric allows for quick and easy placement of lightweight items

## Ordering Options

- · Frame Orientation: Mounts both Portrait and Landscape
- Easy Tack Self Adhesive Fabrics (see 6 colors below)
- Mounting Brackets to help mount & secure your frame to the wall