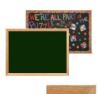

## Wood Framed 18x18 EASY-TACK Display Boards (Open Face with Decorative Frame Style)

#### **Product Details**

- **Decorative Wood Framed Easy Tack Display Board**
- Wall Display Board
- Overall Easy Tack Board Wood Frame Size: 18" x 18"
- Overall Tack Board Frame Depth: 3/4"
- Available in (3) Wood Frame Finishes: Cherry, Light Oak, and Walnut
- Decorative wood frame (1 1/8" WIDE) borders the tack board
- Self adhesive fabric allows for quick and easy placement of lightweight items
  NO PUSH PINS or THUMB TACKS NEEDED!
- Open Face tack board displays are for INDOOR use only
- Call for Custom Display Boards Metal or Wood Framed