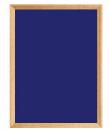

## Wood Framed 18x18 EASY-TACK Display Boards (Open Face with Decorative Frame Style)

#### **Product Details**

- **Decorative Wood Framed Easy Tack Display Board**
- Wall Display Board
- Overall Easy Tack Board Wood Frame Size: 18" x 18"
- Overall Tack Board Frame Depth: 3/4"
- Available in (3) Wood Frame Finishes: Cherry, Light Oak, and Walnut
- Decorative wood frame (1 1/8" WIDE) borders the tack board
- Self adhesive fabric allows for quick and easy placement of lightweight items
  NO PUSH PINS or THUMB TACKS NEEDED!
- Open Face tack board displays are for INDOOR use only
- Call for Custom Display Boards Metal or Wood Framed