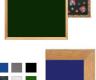

## Ordering Options

- Easy Tack Self Adhesive Fabrics (see 6 colors below)
- Mounting Brackets to help mount & secure your frame to the wall

#### **Product Details**

- **Decorative Wood Framed Easy Tack Display Board**
- Wall Display Board
- Overall Easy Tack Board Wood Frame Size: 18" x 18"
- Overall Tack Board Frame Depth: 3/4"
- Available in (3) Wood Frame Finishes: Cherry, Light Oak, and Walnut
- Decorative wood frame (1 1/8" WIDE) borders the tack board
- Self adhesive fabric allows for quick and easy placement of lightweight items
  NO PUSH PINS or THUMB TACKS NEEDED!
- Open Face tack board displays are for INDOOR use only
- Call for Custom Display Boards Metal or Wood Framed