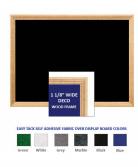

#### **Product Details**

- **Decorative Wood Framed Easy Tack Display Board**
- Wall Display Board
- Overall Easy Tack Board Wood Frame Size: 18" x 18"
- Overall Tack Board Frame Depth: 3/4"
- Available in (3) Wood Frame Finishes: Cherry, Light Oak, and Walnut
- Decorative wood frame (1 1/8" WIDE) borders the tack board
- Self adhesive fabric allows for quick and easy placement of lightweight items
  NO PUSH PINS or THUMB TACKS NEEDED!
- Open Face tack board displays are for INDOOR use only
- Call for Custom Display Boards Metal or Wood Framed

## Ordering Options

- Easy Tack Self Adhesive Fabrics (see 6 colors below)
- Mounting Brackets to help mount & secure your frame to the wall