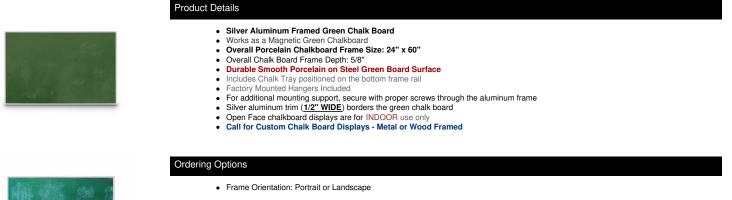

### 24x60 Magnetic Green Chalk Board with Aluminum Frame (Porcelain on Steel)

## FOR CURRENT PRICING, VISIT THE ID # LISTED ABOVE

- Anti-Dust, easy clean up
- Felt Eraser:
- Felt eraser collects dust and chalk residue
- Mounting brackets to help mount & secure your frame to the wall

#### \*Colored Chalk will also work on these boards, and can be purchased at your local variety store .

\*CUSTOM SIZES AVAILABLE | CALL US

Model **Overall Size** Orientation Ships Via Shipping Weight CKGAPS-2460 24" x 60" Portrait or Landscape UPS 15 LBS