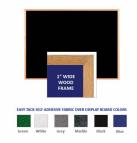

#### Product Details

- **Wood Framed Easy Tack Display Board**
- Wall Display Board
- Overall Easy Tack Board Wood Frame Size: 48" x 84" Overall Tack Board Frame Depth: 3/4"
- Factory installed hangers allow you to mount Portrait or Landscape
- Available in (3) Wood Frame Finishes: Cherry, Light Oak, and Walnut
  Wood frame (1" WIDE) borders the tack board
  Self adhesive fabric allows for quick and easy placement of lightweight items

#### **Ordering Options**

- Frame Orientation: Mounts both Portrait and Landscape
- Easy Tack Self Adhesive Fabrics (see 6 colors below) Mounting Brackets to help mount & secure your frame to the wall