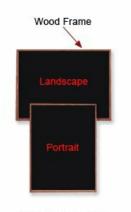

#### **Product Details**

- Wood Framed Black Marker Board
- Works as a Wet Erase Board
- Overall Black Message Board Frame Size: 12" x 72"
- Overall Black Message Board Frame Depth: 3/4"
- Durable Black Melamine Surface
- Available in 3 Wood Frame Finishes: Cherry, Light Oak, and Walnut
- Factory installed hangers allow you to mount Portrait or Landscape Wood frame (1" WIDE) borders the black message board
- Open Face 12x72 black message board displays for INDOOR use only
- Call for Custom Black Message Board Displays Metal or Wood Framed

## Ordering Options

- Frame Orientation: Portrait or Landscape
- Fluorescent Marker Set (5 Colors):
- Wipes off Easily (Yellow, Pink, Blue, Green, White)

  Dry Eraser & Spray Cleaner Combo:
- Soft pile, the eraser collects dust and marker residue. The pump spray cleaner removes ghosting, grease, dirt, and stains with a clean dry cloth
- . Combo Kit (ALL 3):
- Includes all 3, fluorescent markers, eraser, and cleaner
- Mounting brackets to help mount & secure your frame to the wall

\*CUSTOM SIZES AVAILABLE | CALL US

Portrait or Landscape (YOU CHOOSE)

| Model       | Overall Size | Orientation                      | Ships Via | Shipping Weight |
|-------------|--------------|----------------------------------|-----------|-----------------|
| MBB-WD-1272 | 12" x 72"    | Mounts both Portrait & Landscape | UPS       | 12 LBS          |