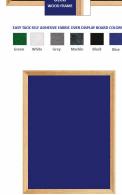

#### **Product Details**

- **Decorative Wood Framed Easy Tack Display Board**
- Wall Display Board
- Overall Easy Tack Board Wood Frame Size: 24" x 48"
- Overall Tack Board Frame Depth: 3/4"
- Factory installed hangers allow you to mount Portrait or Landscape
- Available in (3) Wood Frame Finishes: Cherry, Light Oak, and Walnut Decorative wood frame (1 1/8" WIDE) borders the tack board Self adhesive fabric allows for quick and easy placement of lightweight items
- NO PUSH PINS or THUMB TACKS NEEDED!
- Open Face tack board displays are for INDOOR use only
- Call for Custom Display Boards Metal or Wood Framed

- Frame Orientation: Mounts both Portrait and Landscape
- Easy Tack Self Adhesive Fabrics (see 6 colors below)
- Mounting Brackets to help mount & secure your frame to the wall

\*CUSTOM SIZES AVAILABLE | CALL US