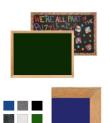

## Wood Framed 24x48 EASY-TACK Display Boards (Open Face with Decorative Frame Style)

#### **Product Details**

- **Decorative Wood Framed Easy Tack Display Board**
- Wall Display Board
- Overall Easy Tack Board Wood Frame Size: 24" x 48"
- Overall Tack Board Frame Depth: 3/4"
- Factory installed hangers allow you to mount Portrait or Landscape
- Available in (3) Wood Frame Finishes: Cherry, Light Oak, and Walnut Decorative wood frame (1 1/8" WIDE) borders the tack board Self adhesive fabric allows for quick and easy placement of lightweight items
- NO PUSH PINS or THUMB TACKS NEEDED!
- Open Face tack board displays are for INDOOR use only
- Call for Custom Display Boards Metal or Wood Framed