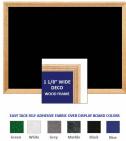

#### **Product Details**

- **Decorative Wood Framed Easy Tack Display Board**
- Wall Display Board
- Overall Easy Tack Board Wood Frame Size: 24" x 48"
- Overall Tack Board Frame Depth: 3/4"
- Factory installed hangers allow you to mount Portrait or Landscape
- Available in (3) Wood Frame Finishes: Cherry, Light Oak, and Walnut Decorative wood frame (1 1/8" WIDE) borders the tack board Self adhesive fabric allows for quick and easy placement of lightweight items
- NO PUSH PINS or THUMB TACKS NEEDED!
- Open Face tack board displays are for INDOOR use only
- Call for Custom Display Boards Metal or Wood Framed

- Frame Orientation: Mounts both Portrait and Landscape
- Easy Tack Self Adhesive Fabrics (see 6 colors below)
- Mounting Brackets to help mount & secure your frame to the wall

\*CUSTOM SIZES AVAILABLE | CALL US