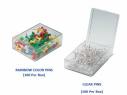

### Cork Board Ordering Options

- Fabric Covering over Cork bulletin board (see 10 colors below)
- Painted Corkboard Colors (see 4 colors below)
- Hard Plastic Push Pins: Clear or Multi-Color pins (100 per box)