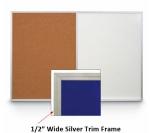

#### Product Details

- Framed Marker Board
- · Combination Message Board
- Overall Combo Board Frame Size: 14" Wide x 14" High Wall display board divided into TWO PANELS
- Both panels are separated by a 1/2" silver divide
- PANEL # 1: Natural Tan Cork, Laminated to Sturdy Fiberboard
- PANEL # 2: Durable White or Black Melamine Marker Board Surface
- Overall Combo Board Frame Depth: 5/8"
- Silver aluminum trim (1/2" WIDE) borders the combo board
- Gray Marker Tray with Protective End Caps Factory installed hangers placed on backside of display board
- For additional mounting support, secure with proper screws through the aluminum frame
- 14x14 Open Face combo board displays for INDOOR use only