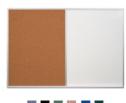

# Value Line Combo Board 14x14 Metal Framed Cork Bulletin Marker Board | Open Face with Silver Trim

#### Product Details

- Framed Marker Board
- · Combination Message Board
- Overall Combo Board Frame Size: 14" Wide x 14" High Wall display board divided into TWO PANELS
- Both panels are separated by a 1/2" silver divide
- PANEL # 1: Natural Tan Cork, Laminated to Sturdy Fiberboard
- PANEL # 2: Durable White or Black Melamine Marker Board Surface
- Overall Combo Board Frame Depth: 5/8"
- Silver aluminum trim (1/2" WIDE) borders the combo board
- Gray Marker Tray with Protective End Caps Factory installed hangers placed on backside of display board
- For additional mounting support, secure with proper screws through the aluminum frame
- 14x14 Open Face combo board displays for INDOOR use only