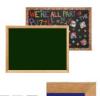

## Wood Framed 24x24 EASY-TACK Display Boards (Open Face with Decorative Frame Style)

### **Product Details**

- **Decorative Wood Framed Easy Tack Display Board**
- Wall Display Board
- Overall Easy Tack Board Wood Frame Size: 24" x 24"
- Overall Tack Board Frame Depth: 3/4"
- Available in (3) Wood Frame Finishes: Cherry, Light Oak, and Walnut
- Decorative wood frame (1 1/8" WIDE) borders the tack board
- Self adhesive fabric allows for quick and easy placement of lightweight items
  NO PUSH PINS or THUMB TACKS NEEDED!
- Open Face tack board displays are for INDOOR use only
- Call for Custom Display Boards Metal or Wood Framed