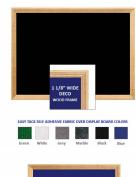

## Wood Framed 24x24 EASY-TACK Display Boards (Open Face with Decorative Frame Style)

### **Product Details**

- **Decorative Wood Framed Easy Tack Display Board**
- Wall Display Board
- Overall Easy Tack Board Wood Frame Size: 24" x 24"
- Overall Tack Board Frame Depth: 3/4"
- Available in (3) Wood Frame Finishes: Cherry, Light Oak, and Walnut
- Decorative wood frame (1 1/8" WIDE) borders the tack board
- Self adhesive fabric allows for quick and easy placement of lightweight items
  NO PUSH PINS or THUMB TACKS NEEDED!
- Open Face tack board displays are for INDOOR use only
- Call for Custom Display Boards Metal or Wood Framed