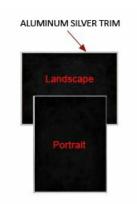

#### **OPTIONAL ACCESSORIES**

Portrait or Landscape (YOU CHOOSE)

(Shown with Silk Screen)

### **Product Details**

- Silver Aluminum Framed Black Chalk Board
- Works as a Magnetic Black Chalkboard
- Overall Porcelain Chalkboard Frame Size: 8.5" x 11"
- Overall Chalk Board Frame Depth: 5/8'
- **Durable Smooth Porcelain on Steel Black Board Surface**
- Includes Chalk Tray positioned on the bottom frame rail
- Factory Mounted Hangers Included
- For additional mounting support, secure with proper screws through the aluminum frame
- Silver aluminum trim  $(\underline{1/2"\ WIDE})$  borders the black chalk board
- Open Face chalkboard displays are for INDOOR use only Call for Custom Chalk Board Displays Metal or Wood Framed