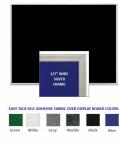

### Ordering Options

- Frame Orientation: Mounts both Portrait and Landscape
- Easy Tack Self Adhesive Fabrics (see 6 colors below)
- Mounting Brackets to help mount & secure your frame to the wall

\*CUSTOM SIZES AVAILABLE | CALL US

| 1/2" WIDE<br>SILVER<br>FRAME |            |            |             |           |      |
|------------------------------|------------|------------|-------------|-----------|------|
| EASY TAC                     | K SELF ADH | ESIVE FABR | IC OVER DIS | PLAY BOAR | р со |
| Green                        | White      | Grey       | Marble      | Black     | В    |
| Green                        | White      | Grey       | Marble      | Black     |      |
|                              |            |            |             |           |      |
|                              |            |            |             |           | ı    |
|                              |            |            |             |           | ı    |
|                              |            |            |             |           | ı    |
|                              |            |            |             |           | ı    |
|                              |            |            |             |           | ı    |
|                              |            |            |             |           | ı    |
|                              |            |            |             |           | J    |