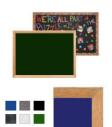

# Wood Framed 12x36 EASY-TACK Display Boards (Open Face with Decorative Frame Style)

#### **Product Details**

- **Decorative Wood Framed Easy Tack Display Board**
- Wall Display Board
- Overall Easy Tack Board Wood Frame Size: 12" x 36"
- Overall Tack Board Frame Depth: 3/4"
- Factory installed hangers allow you to mount Portrait or Landscape
- Available in (3) Wood Frame Finishes: Cherry, Light Oak, and Walnut Decorative wood frame (1 1/8" WIDE) borders the tack board Self adhesive fabric allows for quick and easy placement of lightweight items
- NO PUSH PINS or THUMB TACKS NEEDED!
- Open Face tack board displays are for INDOOR use only
- Call for Custom Display Boards Metal or Wood Framed

### Ordering Options

- Frame Orientation: Mounts both Portrait and Landscape
- Easy Tack Self Adhesive Fabrics (see 6 colors below)
- Mounting Brackets to help mount & secure your frame to the wall