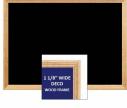

# Wood Framed 12x36 EASY-TACK Display Boards (Open Face with Decorative Frame Style)

#### **Product Details**

- **Decorative Wood Framed Easy Tack Display Board**
- Wall Display Board
- Overall Easy Tack Board Wood Frame Size: 12" x 36"
- Overall Tack Board Frame Depth: 3/4"
- Factory installed hangers allow you to mount Portrait or Landscape
- Available in (3) Wood Frame Finishes: Cherry, Light Oak, and Walnut Decorative wood frame (1 1/8" WIDE) borders the tack board Self adhesive fabric allows for quick and easy placement of lightweight items
- NO PUSH PINS or THUMB TACKS NEEDED!
- Open Face tack board displays are for INDOOR use only
- Call for Custom Display Boards Metal or Wood Framed