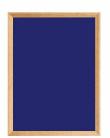

# Wood Framed 12x36 EASY-TACK Display Boards (Open Face with Decorative Frame Style)

#### **Product Details**

- **Decorative Wood Framed Easy Tack Display Board**
- Wall Display Board
- Overall Easy Tack Board Wood Frame Size: 12" x 36"
- Overall Tack Board Frame Depth: 3/4"
- Factory installed hangers allow you to mount Portrait or Landscape
- Available in (3) Wood Frame Finishes: Cherry, Light Oak, and Walnut Decorative wood frame (1 1/8" WIDE) borders the tack board Self adhesive fabric allows for quick and easy placement of lightweight items
- NO PUSH PINS or THUMB TACKS NEEDED!
- Open Face tack board displays are for INDOOR use only
- Call for Custom Display Boards Metal or Wood Framed