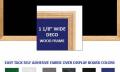

#### **Product Details**

- **Decorative Wood Framed Easy Tack Display Board**
- Wall Display Board
- Overall Easy Tack Board Wood Frame Size: 12" x 36"
- Overall Tack Board Frame Depth: 3/4"
- Factory installed hangers allow you to mount Portrait or Landscape
- Available in (3) Wood Frame Finishes: Cherry, Light Oak, and Walnut Decorative wood frame (1 1/8" WIDE) borders the tack board Self adhesive fabric allows for quick and easy placement of lightweight items
- NO PUSH PINS or THUMB TACKS NEEDED!
- Open Face tack board displays are for INDOOR use only
- Call for Custom Display Boards Metal or Wood Framed

### Ordering Options

- Frame Orientation: Mounts both Portrait and Landscape
- Easy Tack Self Adhesive Fabrics (see 6 colors below)
- Mounting Brackets to help mount & secure your frame to the wall