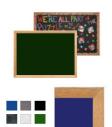

# Wood Framed 18x36 EASY-TACK Display Boards (Open Face with Decorative Frame Style)

#### **Product Details**

- **Decorative Wood Framed Easy Tack Display Board**
- Wall Display Board
- Overall Easy Tack Board Wood Frame Size: 18" x 36"
- Overall Tack Board Frame Depth: 3/4"
- Factory installed hangers allow you to mount Portrait or Landscape
- Available in (3) Wood Frame Finishes: Cherry, Light Oak, and Walnut Decorative wood frame (1 1/8" WIDE) borders the tack board Self adhesive fabric allows for quick and easy placement of lightweight items

### Ordering Options

- Frame Orientation: Mounts both Portrait and Landscape
- Easy Tack Self Adhesive Fabrics (see 6 colors below)
- Mounting Brackets to help mount & secure your frame to the wall