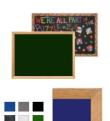

## Wood Framed 12x24 EASY-TACK Display Boards (Open Face with Decorative Frame Style)

#### **Product Details**

- **Decorative Wood Framed Easy Tack Display Board**
- Wall Display Board
- Overall Easy Tack Board Wood Frame Size: 12" x 24"
- Overall Tack Board Frame Depth: 3/4"
- Factory installed hangers allow you to mount Portrait or Landscape
- Available in (3) Wood Frame Finishes: Cherry, Light Oak, and Walnut Decorative wood frame (1 1/8" WIDE) borders the tack board Self adhesive fabric allows for quick and easy placement of lightweight items

### Ordering Options

- Frame Orientation: Mounts both Portrait and Landscape
- Easy Tack Self Adhesive Fabrics (see 6 colors below)
- Mounting Brackets to help mount & secure your frame to the wall

\*CUSTOM SIZES AVAILABLE | CALL US