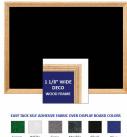

#### **Product Details**

- **Decorative Wood Framed Easy Tack Display Board**
- Wall Display Board
- Overall Easy Tack Board Wood Frame Size: 12" x 24"
- Overall Tack Board Frame Depth: 3/4"
- Factory installed hangers allow you to mount Portrait or Landscape
- Available in (3) Wood Frame Finishes: Cherry, Light Oak, and Walnut Decorative wood frame (1 1/8" WIDE) borders the tack board Self adhesive fabric allows for quick and easy placement of lightweight items

### Ordering Options

- Frame Orientation: Mounts both Portrait and Landscape
- Easy Tack Self Adhesive Fabrics (see 6 colors below)
- Mounting Brackets to help mount & secure your frame to the wall

\*CUSTOM SIZES AVAILABLE | CALL US