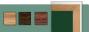

## **Product Details**

- Wood Framed Green Chalk Board
- Overall Chalkboard Frame Size: 14" x 14"
- Overall Chalk Board Frame Depth: 3/4" Available in (3) Wood Frame Finishes: Cherry, Light Oak, and Walnut
- Durable Masonite with Green Painted Surface
- For additional mounting support, secure with proper screws through the aluminum frame
- Wood frame (1" WIDE) borders the chalkboard
- Open Face chalkboard displays are for INDOOR use only
- Call for Custom Chalk Board Displays Metal or Wood Framed