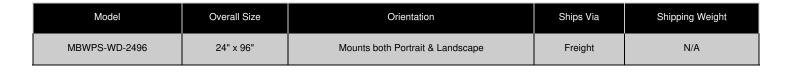

# **Product Sheet**

Item ID # MBWPS-WD-2496

#### Product Details

- Wood Framed White Marker Board
- Porcelain on Steel Writing Surface
- Write-on with Markers, + Use as a Magnetic Board
- No Ghosting
- Overall Porcelain Whiteboard Frame Size: 24" x 96" Overall White Board Frame Depth: 3/4"
- Durable Smooth Porcelain on Steel White Board Surface
- 3 Wood Frame Finishes: Cherry, Light Oak, and Walnut
- Factory installed hangers for mounting Portrait or Landscape Wood frame (1" WIDE) borders the whiteboard
- Optional Set of Round Magnets
- Optional Dry-Erase Markers in 4 Colors
- Open Face white board displays for INDOOR use only
  Call for Custom White Board Sizes + Metal or Wood Framed