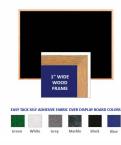

|          |            | 1" WI<br>WOO<br>FRAN | D NE         |           |        |
|----------|------------|----------------------|--------------|-----------|--------|
| EASY TAI | K SELF ADI | HESIVE FABI          | RIC OVER DIS | PLAY BOAR | COLORS |
| Green    | White      | Grey                 | Marble       | Black     | Blue   |
|          |            |                      |              |           |        |