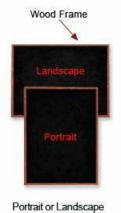

## Product Details

- Wood Framed Black Chalk Board
- Overall Chalkboard Frame Size: 36" x 60"
- Overall Chalk Board Frame Depth: 3/4"
  Available in (3) Wood Frame Finishes: Cherry, Light Oak, and Walnut
- Durable Masonite with Black Painted Surface
- Factory installed hangers allow you to mount Portrait or Landscape
- For additional mounting support, secure with proper screws through the aluminum frame Wood frame (1" WIDE) borders the chalkboard
- Open Face chalkboard displays are for INDOOR use only
- Call for Custom Chalk Board Displays Metal or Wood Framed

## Ordering Options

- Frame Orientation: Mounts both Portrait and Landscape
- . White Chalk (Package of 12): Anti-Dust, easy clean up
- Felt Eraser:
- Felt eraser collects dust and chalk residue
- Mounting brackets to help mount & secure your frame to the wall