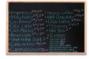

#### 8.5x11 Magnetic Black Chalk Board with Wood Frame (Porcelain on Steel)

## FOR CURRENT PRICING, VISIT THE ID # LISTED ABOVE

- Wood Framed Black Chalk Board
- Works as a Magnetic Black Chalkboard
- Overall Porcelain Chalkboard Frame Size: 8.5" x 11"
- Overall Chalk Board Frame Depth: 7/8"
- Wood frame (1" WIDE) borders the chalkboard
- **Durable Smooth Porcelain on Steel Black Board Surface**
- Available in (3) Wood Frame Finishes: Cherry, Light Oak, and Walnut Factory installed hangers allow you to mount Portrait or Landscape
- Open Face chalkboard displays are for INDOOR use only
- Call for Custom Chalk Board Displays Metal or Wood Framed