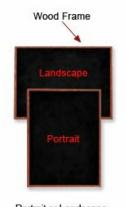

## FOR CURRENT PRICING, VISIT THE ID # LISTED ABOVE

- Wood Framed Black Chalk Board
- Works as a Magnetic Black Chalkboard
- Overall Porcelain Chalkboard Frame Size: 8.5" x 11"
- Overall Chalk Board Frame Depth: 7/8"
- Wood frame (1" WIDE) borders the chalkboard
- **Durable Smooth Porcelain on Steel Black Board Surface**
- Available in (3) Wood Frame Finishes: Cherry, Light Oak, and Walnut Factory installed hangers allow you to mount Portrait or Landscape
- Open Face chalkboard displays are for INDOOR use only
- Call for Custom Chalk Board Displays Metal or Wood Framed

### Ordering Options

- Frame Orientation: Mounts both Portrait and Landscape
- White Chalk (Package of 12):
- Anti-Dust, easy clean up
- Felt Eraser:
- Felt eraser collects dust and chalk residue
- Mounting brackets to help mount & secure your frame to the wall

\*Colored Chalk will also work on these boards, and can be purchased at your local variety store .

\*CUSTOM SIZES AVAILABLE | CALL US

Portrait or Landscape (YOU CHOOSE)

| Model       | Overall Size | Orientation                        | Ships Via | Shipping Weight |
|-------------|--------------|------------------------------------|-----------|-----------------|
| CKBWPS-8511 | 8 1/2" x 11" | Mounts both Portrait and Landscape | UPS       | 2 LBS           |