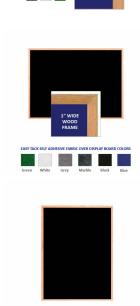

## Value Line Wood Framed 14x14 EASY-TACK Display Boards (Open Face with Wooden Frame)

#### **Product Details**

- Wood Framed Easy Tack Display Board
- Wall Display Board
- Overall Easy Tack Board Wood Frame Size: 14" x 14"
- Overall Tack Board Frame Depth: 3/4"
- Available in (3) Wood Frame Finishes: Cherry, Light Oak, and Walnut
- Wood frame (1" WIDE) borders the tack board
- Self adhesive fabric allows for quick and easy placement of lightweight items
  NO PUSH PINS or THUMB TACKS NEEDED!
- Open Face tack board displays are for INDOOR use only
- Call for Custom Display Boards Metal or Wood Framed