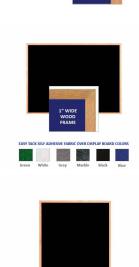

# Value Line Wood Framed 12x12 EASY-TACK Display Boards (Open Face with Wooden Frame)

#### **Product Details**

- Wood Framed Easy Tack Display Board
- Wall Display Board
- Overall Easy Tack Board Wood Frame Size: 12" x 12"
- Overall Tack Board Frame Depth: 3/4"
- Available in (3) Wood Frame Finishes: Cherry, Light Oak, and Walnut
- Wood frame (1" WIDE) borders the tack board
- Self adhesive fabric allows for quick and easy placement of lightweight items
  NO PUSH PINS or THUMB TACKS NEEDED!
- Open Face tack board displays are for INDOOR use only
- Call for Custom Display Boards Metal or Wood Framed

### Ordering Options

- Easy Tack Self Adhesive Fabrics (see 6 colors below)
- Mounting Brackets to help mount & secure your frame to the wall