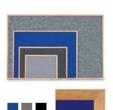

# Value Line Wood Framed 12x12 EASY-TACK Display Boards (Open Face with Wooden Frame)

#### **Product Details**

- Wood Framed Easy Tack Display Board
- Wall Display Board
- Overall Easy Tack Board Wood Frame Size: 12" x 12"
- Overall Tack Board Frame Depth: 3/4"
- Available in (3) Wood Frame Finishes: Cherry, Light Oak, and Walnut
- Wood frame (1" WIDE) borders the tack board
- Self adhesive fabric allows for quick and easy placement of lightweight items
  NO PUSH PINS or THUMB TACKS NEEDED!
- Open Face tack board displays are for INDOOR use only
- Call for Custom Display Boards Metal or Wood Framed

### Ordering Options

- Easy Tack Self Adhesive Fabrics (see 6 colors below)
- Mounting Brackets to help mount & secure your frame to the wall