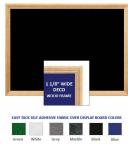

#### **Product Details**

- **Decorative Wood Framed Easy Tack Display Board**
- Wall Display Board
- Overall Easy Tack Board Wood Frame Size: 40" x 50"
- Overall Tack Board Frame Depth: 3/4"
- Factory installed hangers allow you to mount Portrait or Landscape
- Available in (3) Wood Frame Finishes: Cherry, Light Oak, and Walnut Decorative wood frame (1 1/8" WIDE) borders the tack board Self adhesive fabric allows for quick and easy placement of lightweight items
- NO PUSH PINS or THUMB TACKS NEEDED!
- Open Face tack board displays are for INDOOR use only
- Call for Custom Display Boards Metal or Wood Framed

### Ordering Options

- Frame Orientation: Mounts both Portrait and Landscape
- Easy Tack Self Adhesive Fabrics (see 6 colors below)
- Mounting Brackets to help mount & secure your frame to the wall

\*CUSTOM SIZES AVAILABLE | CALL US