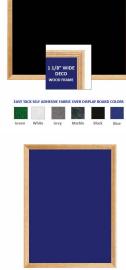

#### **Product Details**

- **Decorative Wood Framed Easy Tack Display Board**
- Wall Display Board
- Overall Easy Tack Board Wood Frame Size: 40" x 50"
- Overall Tack Board Frame Depth: 3/4"
- Factory installed hangers allow you to mount Portrait or Landscape
- Available in (3) Wood Frame Finishes: Cherry, Light Oak, and Walnut Decorative wood frame (1 1/8" WIDE) borders the tack board Self adhesive fabric allows for quick and easy placement of lightweight items
- NO PUSH PINS or THUMB TACKS NEEDED!
- Open Face tack board displays are for INDOOR use only
- Call for Custom Display Boards Metal or Wood Framed

### Ordering Options

- Frame Orientation: Mounts both Portrait and Landscape
- Easy Tack Self Adhesive Fabrics (see 6 colors below)
- Mounting Brackets to help mount & secure your frame to the wall

\*CUSTOM SIZES AVAILABLE | CALL US