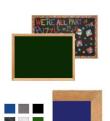

## Wood Framed 40x50 EASY-TACK Display Boards (Open Face with Decorative Frame Style)

#### **Product Details**

- **Decorative Wood Framed Easy Tack Display Board**
- Wall Display Board
- Overall Easy Tack Board Wood Frame Size: 40" x 50"
- Overall Tack Board Frame Depth: 3/4"
- Factory installed hangers allow you to mount Portrait or Landscape
- Available in (3) Wood Frame Finishes: Cherry, Light Oak, and Walnut Decorative wood frame (1 1/8" WIDE) borders the tack board Self adhesive fabric allows for quick and easy placement of lightweight items
- NO PUSH PINS or THUMB TACKS NEEDED!
- Open Face tack board displays are for INDOOR use only
- Call for Custom Display Boards Metal or Wood Framed

### Ordering Options

- Frame Orientation: Mounts both Portrait and Landscape
- Easy Tack Self Adhesive Fabrics (see 6 colors below)
- Mounting Brackets to help mount & secure your frame to the wall

\*CUSTOM SIZES AVAILABLE | CALL US