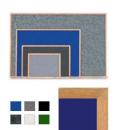

- Available in (3) Wood Frame Finishes: Cherry, Light Oak, and Walnut
  Wood frame (1" WIDE) borders the tack board
  Self adhesive fabric allows for quick and easy placement of lightweight items
- NO PUSH PINS or THUMB TACKS NEEDED!
- Open Face tack board displays are for INDOOR use only
  Call for Custom Display Boards Metal or Wood Framed

### **Ordering Options**

- Frame Orientation: Mounts both Portrait and Landscape
- Easy Tack Self Adhesive Fabrics (see 6 colors below)
- Mounting Brackets to help mount & secure your frame to the wall