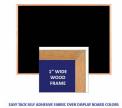

### Product Details

- **Wood Framed Easy Tack Display Board**
- Wall Display Board
- Overall Easy Tack Board Wood Frame Size: 36" x 96" Overall Tack Board Frame Depth: 3/4"
- Factory installed hangers allow you to mount Portrait or Landscape

- Available in (3) Wood Frame Finishes: Cherry, Light Oak, and Walnut
  Wood frame (1" WIDE) borders the tack board
  Self adhesive fabric allows for quick and easy placement of lightweight items
- NO PUSH PINS or THUMB TACKS NEEDED!
- Open Face tack board displays are for INDOOR use only
  Call for Custom Display Boards Metal or Wood Framed