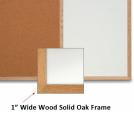

## Value Line Combo Board 24x18 Wood Framed Cork Bulletin Marker Board (Open Face with Wood Trim)

# **Product Details**

- Overall Wood Combo Board Frame Size: 24" x 18"
- Wall display board divided into TWO PANELS
- Both panels are separated by a 1" wide wood matching divider
- PANEL # 1: Self sealing natural cork, laminated to sturdy fiberboard
- PANEL # 2: Durable White or Black Melamine Marker Board Surface
- YOU CHOOSE which side the display board surface is positioned
- Frame Orientation: Portrait or Landscape
- Overall Combo Board Frame Depth: 3/4"
- Wood trim (1" WIDE) borders the combo board
- Available in (3) Wood Frame Finishes: Cherry, Light Oak, and Walnut
- Factory installed hangers placed on backside of display board
- . Open Face combo board displays are for INDOOR use only
- LOOKING FOR A CUSTOM COMBO BOARD SIZE? or NEED 3 DIVIDED PANELS?...