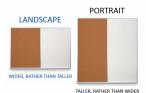

| Model          | Overall<br>Size | Orientation              | PORTRAIT - Useable Panel Size<br>(Each Side) | LANDSCAPE - Useable Panel Size<br>(Each Side) | Ships<br>Via | Shipping<br>Weight |
|----------------|-----------------|--------------------------|----------------------------------------------|-----------------------------------------------|--------------|--------------------|
| CBMBW-<br>2418 | 24" x 18"       | Portrait or<br>Landscape | 7 1/2" Wide x 22" High                       | 10 1/2" Wide x 16" High                       | UPS          | 6 LBS              |

# **Product Details**

- Overall Wood Combo Board Frame Size: 24" x 18"
- Wall display board divided into TWO PANELS
- Both panels are separated by a 1" wide wood matching divider
- PANEL # 1: Self sealing natural cork, laminated to sturdy fiberboard
- PANEL # 2: Durable White or Black Melamine Marker Board Surface
- YOU CHOOSE which side the display board surface is positioned
- Frame Orientation: Portrait or Landscape
- Overall Combo Board Frame Depth: 3/4"
- Wood trim (1" WIDE) borders the combo board
- Available in (3) Wood Frame Finishes: Cherry, Light Oak, and Walnut
- Factory installed hangers placed on backside of display board
- . Open Face combo board displays are for INDOOR use only
- LOOKING FOR A CUSTOM COMBO BOARD SIZE? or NEED 3 DIVIDED PANELS?...