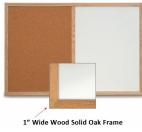

## Value Line Combo Board 24x18 Wood Framed Cork Bulletin Marker Board (Open Face with Wood Trim)

# **Product Details**

- Overall Wood Combo Board Frame Size: 24" x 18"
- Wall display board divided into TWO PANELS
- Both panels are separated by a 1" wide wood matching divider
- PANEL # 1: Self sealing natural cork, laminated to sturdy fiberboard
- PANEL # 2: Durable White or Black Melamine Marker Board Surface
- YOU CHOOSE which side the display board surface is positioned
- Frame Orientation: Portrait or Landscape
- Overall Combo Board Frame Depth: 3/4"
- Wood trim (1" WIDE) borders the combo board
- Available in (3) Wood Frame Finishes: Cherry, Light Oak, and Walnut
- Factory installed hangers placed on backside of display board
- . Open Face combo board displays are for INDOOR use only
- LOOKING FOR A CUSTOM COMBO BOARD SIZE? or NEED 3 DIVIDED PANELS?...