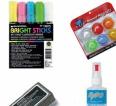

## Ordering Options

• Fluorescent Marker Set (5 Colors): Wipes off Easily (Yellow, Pink, Blue, Green, White)

• Dry Eraser & Spray CleanerCombo: Soft pile, the eraser collects dust and marker residue.

The pump <u>spray cleaner</u> removes ghosting, grease, dirt, and stains with a clean dry cloth

• Round Magnets:

Sold in pack of six. 1 1/4" Round Magnets to hold up notes or postings. Comes in Assorted Colors

Mounting brackets to help mount & secure your frame to the wall

\*Marker Sets ships with Magnetic Black Marker Board \*Both Combo Options ship in a Separate Box