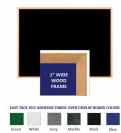

|          |            | 1" WI<br>WOO<br>FRAM | D 🎹          |           |        |
|----------|------------|----------------------|--------------|-----------|--------|
| EASY TAC | K SELF ADI | HESIVE FABR          | RIC OVER DIS | PLAY BOAR | р сого |
| Green    | White      | Grey                 | Marble       | Black     | Blue   |
|          |            |                      |              |           |        |
|          |            |                      |              |           |        |
|          |            |                      |              |           |        |