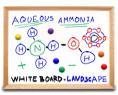

## 36x84 Magnetic White Dry Erase Marker Board with Wood Frame

### Product Details

- Magnetic White Board 36x84 Wood Framed White Marker Board
- Porcelain on Steel Writing Surface
- Write-on with Markers, + Use as a Magnetic Board
- No Ghosting
- Overall Porcelain Whiteboard Frame Size: 36" x 84" Overall White Board Frame Depth: 3/4"
- Durable Smooth Porcelain on Steel White Board Surface
- 3 Wood Frame Finishes: Cherry, Light Oak, and Walnut
- Factory installed hangers for mounting Portrait or Landscape Wood frame (1" WIDE) borders the whiteboard
- Optional Set of Round Magnets
- Optional Dry-Erase Markers in 4 Colors
- Open Face white board displays for INDOOR use only
  Call for Custom White Board Sizes + Metal or Wood Framed