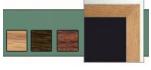

## Value Line 36x96 BLACK Chalk Board with Wood Frame

## Product Details

- Wood Framed Black Chalk Board
- Overall Chalkboard Frame Size: 36" x 96"
- Overall Chalk Board Frame Depth: 3/4"
  Available in (3) Wood Frame Finishes: Cherry, Light Oak, and Walnut
- Durable Masonite with Black Painted Surface
- Factory installed hangers allow you to mount Portrait or Landscape
- For additional mounting support, secure with proper screws through the aluminum frame Wood frame (1" WIDE) borders the chalkboard
- Open Face chalkboard displays are for INDOOR use only
- Call for Custom Chalk Board Displays Metal or Wood Framed