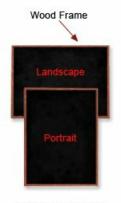

## Product Details

- Wood Framed Black Chalk Board
- Overall Chalkboard Frame Size: 36" x 96"
- Overall Chalk Board Frame Depth: 3/4"
  Available in (3) Wood Frame Finishes: Cherry, Light Oak, and Walnut
- Durable Masonite with Black Painted Surface
- Factory installed hangers allow you to mount Portrait or Landscape
- For additional mounting support, secure with proper screws through the aluminum frame Wood frame (1" WIDE) borders the chalkboard
- Open Face chalkboard displays are for INDOOR use only
- Call for Custom Chalk Board Displays Metal or Wood Framed

## Ordering Options

- Frame Orientation: Mounts both Portrait and Landscape
- White Chalk (Package of 12): Anti-Dust, easy clean up
- · Felt Eraser:
- Felt eraser collects dust and chalk residue
- Mounting brackets to help mount & secure your frame to the wall

\*Colored Chalk will also work on these boards, and can be purchased at your local variety store .

\*CUSTOM SIZES AVAILABLE | CALL US

Portrait or Landscape (YOU CHOOSE)

| Model     | Overall Size | Orientation                      | Ships Via | Shipping Weight |
|-----------|--------------|----------------------------------|-----------|-----------------|
| CKBW-3696 | 36" x 96"    | Mounts both Portrait & Landscape | Freight   | 36 LBS          |