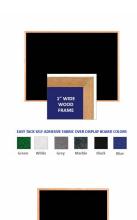

### Product Details

- **Wood Framed Easy Tack Display Board**
- Wall Display Board
- Overall Easy Tack Board Wood Frame Size: 60" x 36"
  Overall Tack Board Frame Depth: 3/4"
- Factory installed hangers allow you to mount Portrait or Landscape
- Available in (3) Wood Frame Finishes: Cherry, Light Oak, and Walnut
   Wood frame (1" WIDE) borders the tack board
   Self adhesive fabric allows for quick and easy placement of lightweight items

### **Ordering Options**

- Frame Orientation: Mounts both Portrait and Landscape
- Easy Tack Self Adhesive Fabrics (see 6 colors below) Mounting Brackets to help mount & secure your frame to the wall

| Model     | Overall Size | Orientation                      | Ships Via | Shipping Weight |
|-----------|--------------|----------------------------------|-----------|-----------------|
| TBWD-6036 | 60" x 36"    | Mounts both Portrait & Landscape | Freight   | 20 LBS          |