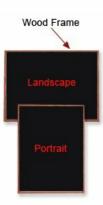

#### **Product Details**

- Wood Framed Black Marker Board
- Works as a Wet Erase Board
- Overall Black Message Board Frame Size: 36" x 48"
- Overall Black Message Board Frame Depth: 3/4"
- Durable Black Melamine Surface
- Available in 3 Wood Frame Finishes: Cherry, Light Oak, and Walnut
- Factory installed hangers allow you to mount Portrait or Landscape Wood frame (1" WIDE) borders the black message board
- Open Face 36x48 black message board displays for INDOOR use only
- Call for Custom Black Message Board Displays Metal or Wood Framed

\*Marker Set ships with Black Marker Board \*Combo Option ships in a Separate Box

\*CUSTOM SIZES AVAILABLE | CALL US

Portrait or Landscape (YOU CHOOSE)

| Model       | Overall Size | Orientation                      | Ships Via | Shipping Weight |
|-------------|--------------|----------------------------------|-----------|-----------------|
| MBB-WD-3648 | 36" x 48"    | Mounts both Portrait & Landscape | UPS       | 16 LBS          |