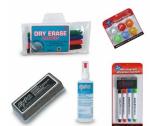

### Ordering Options

Wipes off Easily (Black, Blue, Green, Red)

Magnetic Marker Set with Eraser Cap (4 Colors):

These markers feature an eraser and magnet on each cap.

Wipes off Easily (Black, Blue, Green, Red)

Dry Eraser & Spray Cleaner Combo:

Soft pile, the eraser collects dust and marker residue.
The pump spray cleaner removes ghosting, grease, dirt, and stains with a clean dry cloth

Round Magnets:

Sold in pack of six. 1 1/4" Round Magnets to hold up notes or postings. Comes in Assorted Colors

Mounting brackets to help mount & secure your frame to the wall

\*Marker Sets ships with Magnetic White Board \*Both Combo Options ship in a Separate Box