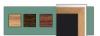

# Value Line 11x17 BLACK Chalk Board with Wood Frame

### **Product Details**

- Wood Framed Black Chalk Board
- Overall Chalkboard Frame Size: 11" x 17"
- Overall Chalk Board Frame Depth: 3/4"
  Available in (3) Wood Frame Finishes: Cherry, Light Oak, and Walnut
- Durable Masonite with Black Painted Surface
- Factory installed hangers allow you to mount Portrait or Landscape
- For additional mounting support, secure with proper screws through the aluminum frame Wood frame (1" WIDE) borders the chalkboard
- Open Face chalkboard displays are for INDOOR use only
- Call for Custom Chalk Board Displays Metal or Wood Framed