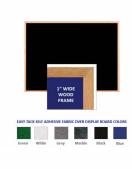

- Available in (3) Wood Frame Finishes: Cherry, Light Oak, and Walnut Wood frame (1" WIDE) borders the tack board
  Self adhesive fabric allows for quick and easy placement of lightweight items
- NO PUSH PINS or THUMB TACKS NEEDED!
- Open Face tack board displays are for INDOOR use only
   Call for Custom Display Boards Metal or Wood Framed

### Ordering Options

- · Frame Orientation: Mounts both Portrait and Landscape
- Easy Tack Self Adhesive Fabrics (see 6 colors below)
- Mounting Brackets to help mount & secure your frame to the wall