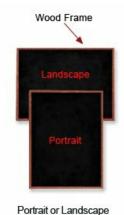

## Ordering Options

- Frame Orientation: Square
- . White Chalk (Package of 12):
  - Anti-Dust, easy clean up
- Felt Eraser:
- Felt eraser collects dust and chalk residue
- Mounting brackets to help mount & secure your frame to the wall