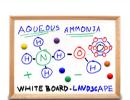

## 18x24 Magnetic White Dry Erase Marker Board with Wood Frame

#### **Product Details**

- Magnetic White Board 18x24
- Wood Framed White Marker Board
- Porcelain on Steel Writing Surface
- Write-on with Markers, + Use as a Magnetic Board
- No Ghosting
- Overall Porcelain Whiteboard Frame Size: 18" x 24"
- Overall White Board Frame Depth: 3/4"
  Durable Smooth Porcelain on Steel White Board Surface
- 3 Wood Frame Finishes: Cherry, Light Oak, and Walnut
- Factory installed hangers for mounting Portrait or Landscape Wood frame (1" WIDE) borders the whiteboard
- Optional Set of Round Magnets
- Optional Dry-Erase Markers in 4 Colors
- Open Face white board displays for INDOOR use only
- Call for Custom White Board Sizes + Metal or Wood Framed