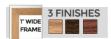

#### **Product Details**

- Magnetic White Board 18x24
- Wood Framed White Marker Board
- Porcelain on Steel Writing Surface
- Write-on with Markers, + Use as a Magnetic Board
- No Ghosting
- Overall Porcelain Whiteboard Frame Size: 18" x 24"
- Overall White Board Frame Depth: 3/4"
  Durable Smooth Porcelain on Steel White Board Surface
- 3 Wood Frame Finishes: Cherry, Light Oak, and Walnut
- Factory installed hangers for mounting Portrait or Landscape Wood frame (1" WIDE) borders the whiteboard
- Optional Set of Round Magnets
- Optional Dry-Erase Markers in 4 Colors
- Open Face white board displays for INDOOR use only
- Call for Custom White Board Sizes + Metal or Wood Framed