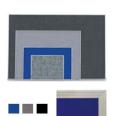

## Value Line Framed 14x14 EASY-TACK Display Boards (Open Face with Silver Trim)

#### **Product Details**

- Silver Trim Metal Framed Easy Tack Display Board
- Wall Display Board
- Overall Easy Tack Board Frame Size: 14" x 14"
- Overall Tack Board Frame Depth: 5/8"
- For additional mounting support, secure with proper screws through the aluminum frame
- Self adhesive fabric allows for quick and easy placement of lightweight items NO PUSH PINS or THUMB TACKS NEEDED!
- Silver aluminum trim (1/2" WIDE) borders the display board
- Open Face tack board displays are for INDOOR use only
- Call for Custom Display Boards Metal or Wood Framed