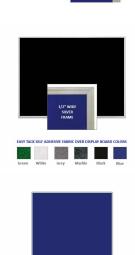

#### **Product Details**

- Silver Trim Metal Framed Easy Tack Display Board
- Wall Display Board
- Overall Easy Tack Board Frame Size: 14" x 14"
- Overall Tack Board Frame Depth: 5/8"
- For additional mounting support, secure with proper screws through the aluminum frame
- Self adhesive fabric allows for quick and easy placement of lightweight items NO PUSH PINS or THUMB TACKS NEEDED!
- Silver aluminum trim (1/2" WIDE) borders the display board
- Open Face tack board displays are for INDOOR use only
- Call for Custom Display Boards Metal or Wood Framed

### Ordering Options

- Easy Tack Self Adhesive Fabrics (see 6 colors below)
- Mounting Brackets to help mount & secure your frame to the wall

| Model    | Overall Size | Orientation   | Ships Via | Shipping Weight |
|----------|--------------|---------------|-----------|-----------------|
| TBA-1414 | 14" x 14"    | Mounts Square | UPS       | 4 LBS           |