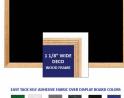

- Available in (3) Wood Frame Finishes: Cherry, Light Oak, and Walnut
   Decorative wood frame (1 1/8" WIDE) borders the tack board
   Self adhesive fabric allows for quick and easy placement of lightweight items
- NO PUSH PINS or THUMB TACKS NEEDED!
- Open Face tack board displays are for INDOOR use only
   Call for Custom Display Boards Metal or Wood Framed