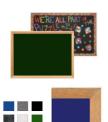

### Wood Framed 72x48 EASY-TACK Display Boards (Open Face with Decorative Frame Style)

### Product Details

- **Decorative Wood Framed Easy Tack Display Board**
- Wall Display Board
- Overall Easy Tack Board Wood Frame Size: 72" x 48"
  Overall Tack Board Frame Depth: 3/4"
- Factory installed hangers allow you to mount Portrait or Landscape

- Available in (3) Wood Frame Finishes: Cherry, Light Oak, and Walnut
   Decorative wood frame (1 1/8" WIDE) borders the tack board
   Self adhesive fabric allows for quick and easy placement of lightweight items
- NO PUSH PINS or THUMB TACKS NEEDED!
- Open Face tack board displays are for INDOOR use only
   Call for Custom Display Boards Metal or Wood Framed