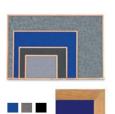

### Value Line Wood Framed 12x18 EASY-TACK Display Boards (Open Face with Wooden Frame)

#### **Product Details**

- Wood Framed Easy Tack Display Board
- Wall Display Board
- Overall Easy Tack Board Wood Frame Size: 12" x 18"
- Overall Tack Board Frame Depth: 3/4"
- Factory installed hangers allow you to mount Portrait or Landscape
- Available in (3) Wood Frame Finishes: Cherry, Light Oak, and Walnut Wood frame (1" WIDE) borders the tack board
  Self adhesive fabric allows for quick and easy placement of lightweight items

### Ordering Options

- · Frame Orientation: Mounts both Portrait and Landscape
- Easy Tack Self Adhesive Fabrics (see 6 colors below)
- Mounting Brackets to help mount & secure your frame to the wall

\*CUSTOM SIZES AVAILABLE | CALL US