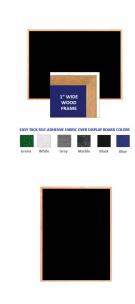

#### **Product Details**

- Wood Framed Easy Tack Display Board
- Wall Display Board
- Overall Easy Tack Board Wood Frame Size: 12" x 18"
- Overall Tack Board Frame Depth: 3/4"
- Factory installed hangers allow you to mount Portrait or Landscape
- Available in (3) Wood Frame Finishes: Cherry, Light Oak, and Walnut Wood frame (1" WIDE) borders the tack board
  Self adhesive fabric allows for quick and easy placement of lightweight items

### Ordering Options

- · Frame Orientation: Mounts both Portrait and Landscape
- Easy Tack Self Adhesive Fabrics (see 6 colors below)
- Mounting Brackets to help mount & secure your frame to the wall

\*CUSTOM SIZES AVAILABLE | CALL US