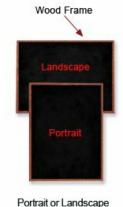

#### **OPTIONAL ACCESSORIES**

(YOU CHOOSE)

WHITE CHALK

**Custom Options Available** (Shown with Silk Screen)

- Wood Framed Black Chalk Board
- Overall Chalkboard Frame Size: 30" x 36"

- Overall Chalk Board Frame Depth: 3/4"
  Available in (3) Wood Frame Finishes: Cherry, Light Oak, and Walnut
- Durable Masonite with Black Painted Surface
- Factory installed hangers allow you to mount Portrait or Landscape
- For additional mounting support, secure with proper screws through the aluminum frame Wood frame (1" WIDE) borders the chalkboard
- Open Face chalkboard displays are for INDOOR use only
- Call for Custom Chalk Board Displays Metal or Wood Framed

#### Ordering Options

- Frame Orientation: Mounts both Portrait and Landscape
- White Chalk (Package of 12):
- Anti-Dust, easy clean up
- · Felt Eraser:
- Felt eraser collects dust and chalk residue
- Mounting brackets to help mount & secure your frame to the wall