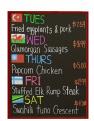

## 22x28 Wood Framed Black Dry Erase Marker Boards

#### **Product Details**

- Wood Framed Black Marker Board
- Works as a Wet Erase Board
- Overall Black Message Board Frame Size: 22" x 28"
- Overall Black Message Board Frame Depth: 3/4"
- Durable Black Melamine Surface
- Available in 3 Wood Frame Finishes: Cherry, Light Oak, and Walnut
- Factory installed hangers allow you to mount Portrait or Landscape Wood frame (1" WIDE) borders the black message board
- Open Face 22x28 black message board displays for INDOOR use only
- Call for Custom Black Message Board Displays Metal or Wood Framed