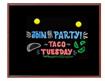

## 22x28 Wood Framed Black Dry Erase Marker Boards

#### **Product Details**

- Wood Framed Black Marker Board
- Works as a Wet Erase Board
- Overall Black Message Board Frame Size: 22" x 28"
- Overall Black Message Board Frame Depth: 3/4"
- Durable Black Melamine Surface
- Available in 3 Wood Frame Finishes: Cherry, Light Oak, and Walnut
- Factory installed hangers allow you to mount Portrait or Landscape Wood frame (1" WIDE) borders the black message board
- Open Face 22x28 black message board displays for INDOOR use only
- Call for Custom Black Message Board Displays Metal or Wood Framed