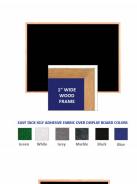

- Available in (3) Wood Frame Finishes: Cherry, Light Oak, and Walnut Wood frame (1" WIDE) borders the tack board
  Self adhesive fabric allows for quick and easy placement of lightweight items
- NO PUSH PINS or THUMB TACKS NEEDED!
- Open Face tack board displays are for INDOOR use only
   Call for Custom Display Boards Metal or Wood Framed

## Ordering Options

- · Frame Orientation: Mounts both Portrait and Landscape
- Easy Tack Self Adhesive Fabrics (see 6 colors below)
- Mounting Brackets to help mount & secure your frame to the wall