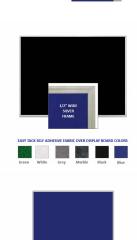

## Value Line Framed 12x12 EASY-TACK Display Boards (Open Face with Silver Trim)

#### **Product Details**

- Silver Trim Metal Framed Easy Tack Display Board
- Wall Display Board
- Overall Easy Tack Board Frame Size: 12" x 12"
- Overall Tack Board Frame Depth: 5/8"
- For additional mounting support, secure with proper screws through the aluminum frame
- Self adhesive fabric allows for quick and easy placement of lightweight items NO PUSH PINS or THUMB TACKS NEEDED!
- Silver aluminum trim (1/2" WIDE) borders the display board
- Open Face tack board displays are for INDOOR use only
- Call for Custom Display Boards Metal or Wood Framed

### Ordering Options

- Easy Tack Self Adhesive Fabrics (see 6 colors below)
- Mounting Brackets to help mount & secure your frame to the wall

| Model    | Overall Size | Orientation   | Ships Via | Shipping Weight |
|----------|--------------|---------------|-----------|-----------------|
| TBA-1212 | 12" x 12"    | Mounts Square | UPS       | 3 LBS           |