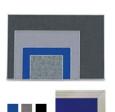

## Value Line Framed 12x12 EASY-TACK Display Boards (Open Face with Silver Trim)

#### **Product Details**

- Silver Trim Metal Framed Easy Tack Display Board
- Wall Display Board
- Overall Easy Tack Board Frame Size: 12" x 12"
- Overall Tack Board Frame Depth: 5/8"
- For additional mounting support, secure with proper screws through the aluminum frame
- Self adhesive fabric allows for quick and easy placement of lightweight items NO PUSH PINS or THUMB TACKS NEEDED!
- Silver aluminum trim (1/2" WIDE) borders the display board
- Open Face tack board displays are for INDOOR use only
- Call for Custom Display Boards Metal or Wood Framed

### Ordering Options

- Easy Tack Self Adhesive Fabrics (see 6 colors below)
- Mounting Brackets to help mount & secure your frame to the wall

| Model    | Overall Size | Orientation   | Ships Via | Shipping Weight |
|----------|--------------|---------------|-----------|-----------------|
| TBA-1212 | 12" x 12"    | Mounts Square | UPS       | 3 LBS           |