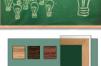

## Value Line 24x30 GREEN Chalk Board with Wood Frame

## FOR CURRENT PRICING, VISIT THE ID # LISTED ABOVE

Green Chalk Board - Landscape

**Product Details** 

- Wood Framed Green Chalk Board
- Overall Chalkboard Frame Size: 24" x 30"
- Overall Chalk Board Frame Depth: 3/4" Available in (3) Wood Frame Finishes: Cherry, Light Oak, and Walnut
- Durable Masonite with Green Painted Surface
- Factory installed hangers allow you to mount Portrait or Landscape
- For additional mounting support, secure with proper screws through the aluminum frame Wood frame (1" WIDE) borders the chalkboard
- Open Face chalkboard displays are for INDOOR use only
- Call for Custom Chalk Board Displays Metal or Wood Framed