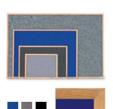

# Value Line Wood Framed 16x16 EASY-TACK Display Boards (Open Face with Wooden Frame)

#### **Product Details**

- Wood Framed Easy Tack Display Board
- Wall Display Board
- Overall Easy Tack Board Wood Frame Size:16" x 16"
- Overall Tack Board Frame Depth: 3/4"
- Available in (3) Wood Frame Finishes: Cherry, Light Oak, and Walnut
- Wood frame (1" WIDE) borders the tack board
- Self adhesive fabric allows for quick and easy placement of lightweight items
  NO PUSH PINS or THUMB TACKS NEEDED!
- Open Face tack board displays are for INDOOR use only
- Call for Custom Display Boards Metal or Wood Framed