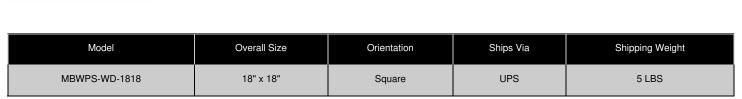

### **Product Details**

- Magnetic White Board 18x18
- Wood Framed White Marker Board
- Porcelain on Steel Writing Surface
- Write-on with Markers, + Use as a Magnetic Board
- No Ghosting
- Overall Porcelain Whiteboard Frame Size: 18" x 18"
- Overall White Board Frame Depth: 3/4"
  Durable Smooth Porcelain on Steel White Board Surface
- 3 Wood Frame Finishes: Cherry, Light Oak, and Walnut
- Factory installed hangers for mounting Portrait or Landscape Wood frame (1" WIDE) borders the whiteboard
- Optional Set of Round Magnets
- Optional Dry-Erase Markers in 4 Colors
- Open Face white board displays for INDOOR use only
- Call for Custom White Board Sizes + Metal or Wood Framed