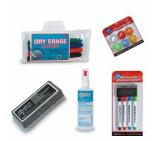

### **Ordering Options**

- Standard Marker Set (4 Colors): Wipes off Easily (Black, Blue, Green, Red)
- Magnetic Marker Set with Eraser Cap (4 Colors): These markers feature an eraser and magnet on each cap. Wipes off Easily (Black, Blue, Green, Red)
- Dry Eraser & Spray Cleaner / Combo: Soft pile, the eraser collects dust and marker residue. The pump spray cleaner removes ghosting, grease, dirt, and stains with a clean dry cloth

  Round Magnets: Sold in pack of six. 1 1/4" Round Magnets to hold up notes or postings. Comes in Assorted Colors
- Mounting brackets to help mount & secure your frame to the wall

\*Both Combo Options ship in a Separate Box