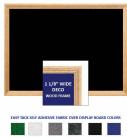

#### **Product Details**

- **Decorative Wood Framed Easy Tack Display Board**
- Wall Display Board
- Overall Easy Tack Board Wood Frame Size: 12" x 60"
- Overall Tack Board Frame Depth: 3/4"
- Factory installed hangers allow you to mount Portrait or Landscape
- Available in (3) Wood Frame Finishes: Cherry, Light Oak, and Walnut Decorative wood frame (1 1/8" WIDE) borders the tack board Self adhesive fabric allows for quick and easy placement of lightweight items

- NO PUSH PINS or THUMB TACKS NEEDED!
- Open Face tack board displays are for INDOOR use only
- Call for Custom Display Boards Metal or Wood Framed

- Frame Orientation: Mounts both Portrait and Landscape
- Easy Tack Self Adhesive Fabrics (see 6 colors below)
- Mounting Brackets to help mount & secure your frame to the wall