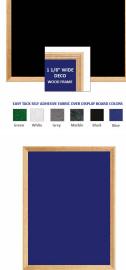

#### **Product Details**

- **Decorative Wood Framed Easy Tack Display Board**
- Wall Display Board
- Overall Easy Tack Board Wood Frame Size: 12" x 60"
- Overall Tack Board Frame Depth: 3/4"
- Factory installed hangers allow you to mount Portrait or Landscape
- Available in (3) Wood Frame Finishes: Cherry, Light Oak, and Walnut Decorative wood frame (1 1/8" WIDE) borders the tack board Self adhesive fabric allows for quick and easy placement of lightweight items

- NO PUSH PINS or THUMB TACKS NEEDED!
- Open Face tack board displays are for INDOOR use only
- Call for Custom Display Boards Metal or Wood Framed

- Frame Orientation: Mounts both Portrait and Landscape
- Easy Tack Self Adhesive Fabrics (see 6 colors below)
- Mounting Brackets to help mount & secure your frame to the wall