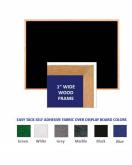

- Available in (3) Wood Frame Finishes: Cherry, Light Oak, and Walnut Wood frame (1" WIDE) borders the tack board
  Self adhesive fabric allows for quick and easy placement of lightweight items
- NO PUSH PINS or THUMB TACKS NEEDED!
- Open Face tack board displays are for INDOOR use only
   Call for Custom Display Boards Metal or Wood Framed

## Ordering Options

- · Frame Orientation: Mounts both Portrait and Landscape
- Easy Tack Self Adhesive Fabrics (see 6 colors below)
- . Mounting Brackets to help mount & secure your frame to the wall