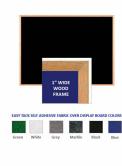

### Product Details

- **Wood Framed Easy Tack Display Board**
- Wall Display Board
- Overall Easy Tack Board Wood Frame Size: 48" x 48"
  Overall Tack Board Frame Depth: 3/4"
- Available in (3) Wood Frame Finishes: Cherry, Light Oak, and Walnut
- Wood frame (1" WIDE) borders the tack board
   Self adhesive fabric allows for quick and easy placement of lightweight items
   NO PUSH PINS or THUMB TACKS NEEDED!
- Open Face tack board displays are for INDOOR use only
- Call for Custom Display Boards Metal or Wood Framed

### Ordering Options

- Easy Tack Self Adhesive Fabrics (see 6 colors below)
- Mounting Brackets to help mount & secure your frame to the wall

\*CUSTOM SIZES AVAILABLE | CALL US

| Model     | Overall Size | Orientation   | Ships Via | Shipping Weight |
|-----------|--------------|---------------|-----------|-----------------|
| TBWD-4848 | 48" x 48"    | Mounts Square | Freight   | 24 LBS          |