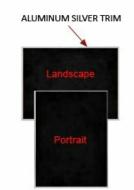

# seasonal

Portrait or Landscape (YOU CHOOSE)

### **Product Details**

- Silver Aluminum Framed Black Chalk Board
- Overall Chalkboard Frame Size: 8.5" x 11"
- Overall Chalk Board Frame Depth: 3/8"
- Durable Masonite with Black Painted Surface
- Includes Chalk Tray positioned on the bottom frame rail
- Factory Mounted Hangers Included
- For additional mounting support, secure with proper screws through the aluminum frame Silver aluminum trim (1/2" WIDE) borders the black chalk board
- Open Face chalkboard displays are for INDOOR use only
- Call for Custom Chalk Board Displays Metal or Wood Framed