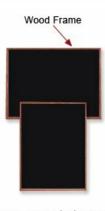

## 30x30 Wood Framed Black Dry Erase Marker Boards

### **Product Details**

- Wood Framed Black Marker Board
- Works as a Wet Erase Board
- Overall Black Message Board Frame Size: 30" x 30"
- Overall Black Message Board Frame Depth: 3/4"
- Durable Black Melamine Surface
- Available in 3 Wood Frame Finishes: Cherry, Light Oak, and Walnut Wood frame (1" WIDE) borders the black message board
- Open Face 30x30 black message board displays for INDOOR use only
- Call for Custom Black Message Board Displays Metal or Wood Framed

Black Marker Board

Open Face Black Board Wood Framed

| Model       | Overall Size | Orientation   | Ships Via | Shipping Weight |
|-------------|--------------|---------------|-----------|-----------------|
| MBB-WD-3030 | 30" × 30"    | Mounts Square | UPS       | 10 LBS          |